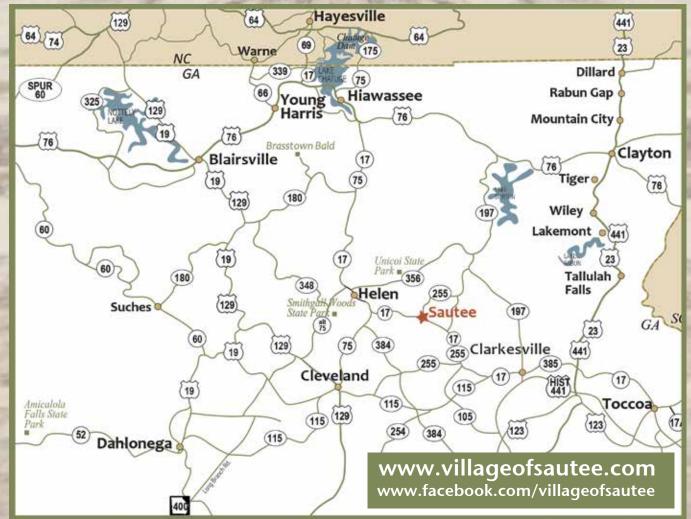

The historic Village of Sautee invites you to visit our centuries-old gathering place. Cradled in the arms of the oldest mountains in the world, the Village has beckoned people for eons. It is a place where a friendly smile and warm welcome greet friends and visitors alike, a place that celebrates its vast and storied history within a vibrant contemporary arts community, a place to escape the hectic pace of the big city.

Sautee offers some of the best shopping, lodging, wine tasting and cuisine you'll find. If you are looking for outdoor adventure, you'll find that too in the form of hiking trails, fly fishing, horseback riding, zip-lining and other outdoor activities that may be enjoyed year around.

Visit Sautee and discover our uniquely welcoming Georgia experience.

A uniquely welcoming
Georgia experience.
www.villageofsautee.com